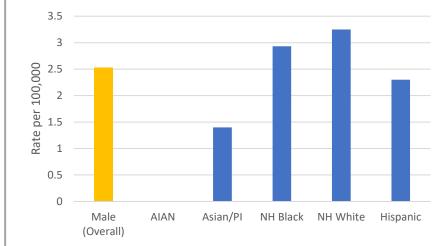

## Hodgkin's lymphoma Rates, for Male and Female, by Race/Ethnicity, in COH Catchment

Hodgkin's lymphoma **Incidence** Rate for **Male**, by Race/Ethnicity, in City of Hope Catchment

Hodgkin's lymphoma **Incidence** Rate for **Female**, by Race/Ethnicity, in City of Hope Catchment