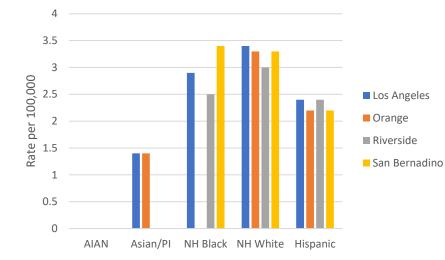

Hodgkin's lymphoma **Incidence** Rate for **Female**, by Race/Ethnicity, in 4 Counties

Hodgkin's lymphoma **Mortality** Rate for **Male**, by Race/Ethnicity, in 4 Counties

Hodgkin's lymphoma **Mortality** Rate for **Female**, by Race/Ethnicity, in 4 Counties