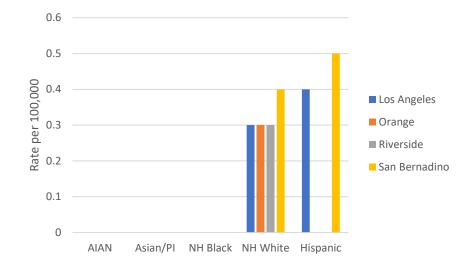

Hodgkin's lymphoma **Incidence** Rate for **Female**, by Race/Ethnicity, in 4 Counties

Hodgkin's lymphoma **Mortality** Rate for **Male**, by Race/Ethnicity, in 4 Counties

Hodgkin's lymphoma **Mortality** Rate for **Female**, by Race/Ethnicity, in 4 Counties