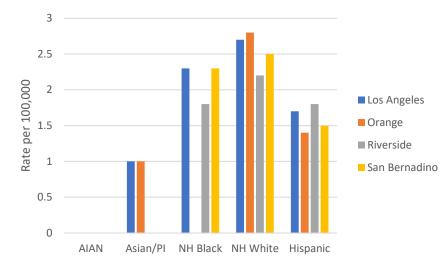

Hodgkin's lymphoma **Incidence** Rate for **Female**, by Race/Ethnicity, in 4 Counties

Hodgkin's lymphoma **Mortality** Rate for **Male**, by Race/Ethnicity, in 4 Counties

Hodgkin's lymphoma **Mortality** Rate for **Female**, by Race/Ethnicity, in 4 Counties