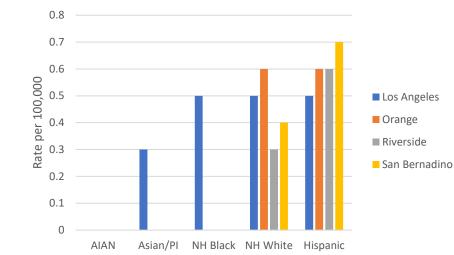

Hodgkin's lymphoma **Incidence** Rate for **Female**, by Race/Ethnicity, in 4 Counties

Hodgkin's lymphoma **Mortality** Rate for **Male**, by Race/Ethnicity, in 4 Counties

Hodgkin's lymphoma **Mortality** Rate for **Female**, by Race/Ethnicity, in 4 Counties