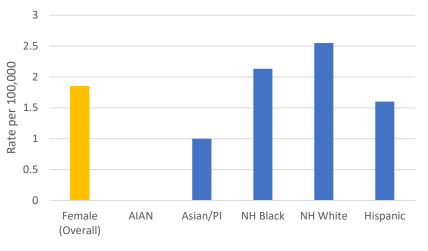

## Hodgkin's lymphoma Rates, for Male and Female, by Race/Ethnicity, in COH Catchment

Hodgkin's lymphoma **Incidence** Rate for **Male**, by Race/Ethnicity, in City of Hope Catchment

Hodgkin's lymphoma **Incidence** Rate for **Female**, by Race/Ethnicity, in City of Hope Catchment