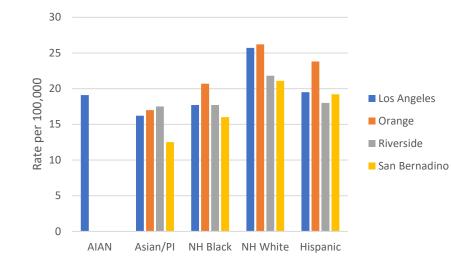

non-Hodgkin's lymphoma Rates, for Male and Female, by Race/Ethnicity, by COH Catchment Counties non-Hodgkin's lymphoma **Incidence** Rate for **Male**, by Race/Ethnicity, in 4 Counties

non-Hodgkin's lymphoma **Incidence** Rate for **Female**, by Race/Ethnicity, in 4 Counties