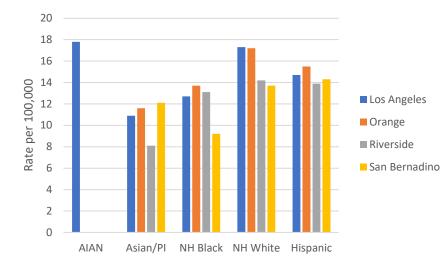

non-Hodgkin's lymphoma Rates, for Male and Female, by Race/Ethnicity, by COH Catchment Counties non-Hodgkin's lymphoma **Incidence** Rate for **Male**, by Race/Ethnicity, in 4 Counties

non-Hodgkin's lymphoma **Incidence** Rate for **Female**, by Race/Ethnicity, in 4 Counties