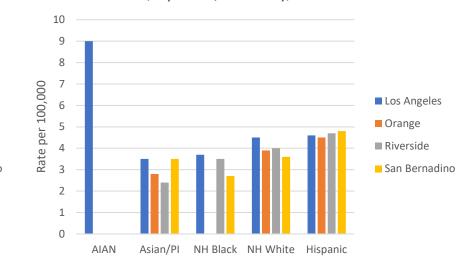

non-Hodgkin's lymphoma **Mortality** Rate for **Male**, by Race/Ethnicity, in 4 Counties

non-Hodgkin's lymphoma **Mortality** Rate for **Female**, by Race/Ethnicity, in 4 Counties