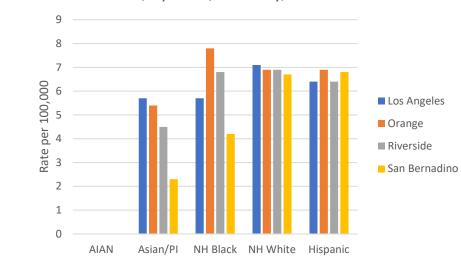

non-Hodgkin's lymphoma **Mortality** Rate for **Male**, by Race/Ethnicity, in 4 Counties

non-Hodgkin's lymphoma **Mortality** Rate for **Female**, by Race/Ethnicity, in 4 Counties