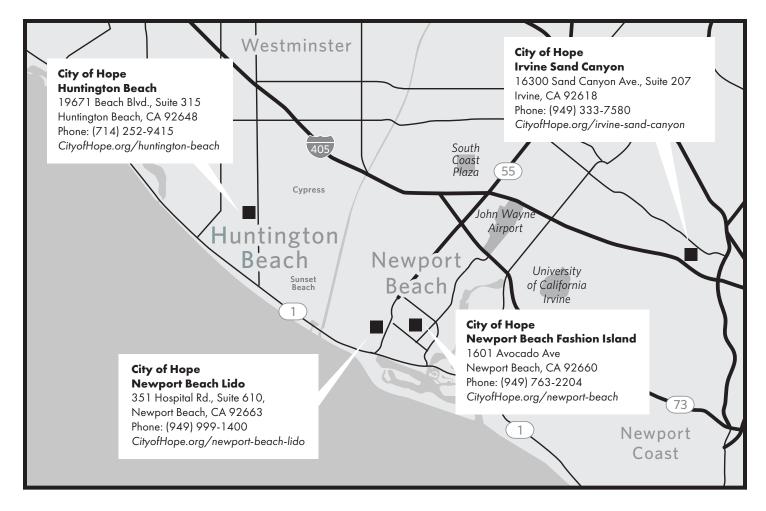

|  |
| City of Hope Medical Foundation Non-Oncology Referral Order Form                                                                                                                                                                                                             |                                                                                                                                                                                                                     | This design is approved to go into FormFast Production. Form Requestor: Form Owner: |                                                                                         |                                                              |                                                         |  |



## **HOPE INFUSIONS**

City of Hope Orange County's expertise in infusion therapy extends beyond cancer-related drugs. We also administer non-oncology medications, all with the same knowledgeable staff and compassionate patient care.

Benlysta®

Cerezyme® or VPIRV™ for Gaucher's Disease

Cimzia®

Cinqair® (Reslizumab) for Asthma

Evenity® (romosozumab)
Evkeeza™ (Evinacumab)
Factor VIII for Hemophilia A
Fasenra™ (benralizumab)

HyQvia

llumya™ (tildrakizumab)

Intravenous Immune Globulin (IVIG)

(Gammagard®, Octagam®)

Intravenous Iron (Injectafer®, INFeD®, Ferrlecit®, Feraheme®)

Intravenous Reclast®, zoledronic acid

for Osteoporosis

Krystexxa®

Lemtrada® (Alemtuzumab) for

Multiple Sclerosis

Lupron®

Nucala® (mepolizumab)

Nulojix® (Belatacept) for kidney

transplant patients

Ocrevu