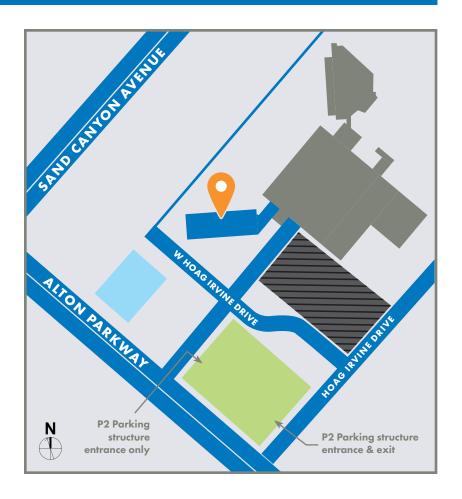

## **COMPLIMENTARY SELF-PARKING**

Complimentary self-parking is available in the P2 parking structure located near our facility on the corner of Alton Parkway and Hoag Irvine Drive.

The parking structure can be entered from an access road off Alton or directly off Hoag Irvine Drive. Please note that the entry point off Alton Parkway is an entrance only.

Patients and visitors will obtain a ticket upon entrance of the structure and will scan the ticket to exit. Parking is complimentary.

ADA parking and EV charging stations are available on the first level of the parking structure.