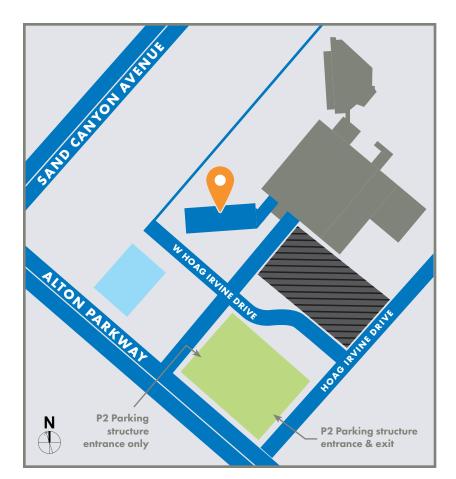

## **COMPLIMENTARY SELF-PARKING**

Complimentary self-parking is available in the P2 parking structure located near our facility on the corner of Alton Parkway and Hoag Irvine Drive.

The parking structure can be entered from an access road off Alton or directly off Hoag Irvine Drive. Please note that the entry point off Alton Parkway is an entrance only.

ADA parking and EV charging stations are available on the first level of the parking structure. In addition, complimentary valet parking is available at the entrance of the building.

Please note that City of Hope has two facilities in Irvine. When accessing driving directions via a navigation tool (e.g. Apple Maps, Google Maps, Waze, etc.), please make sure to choose the Sand Canyon Drive location and not City of Hope Orange County Lennar Foundation Cancer Center on FivePoint Road.